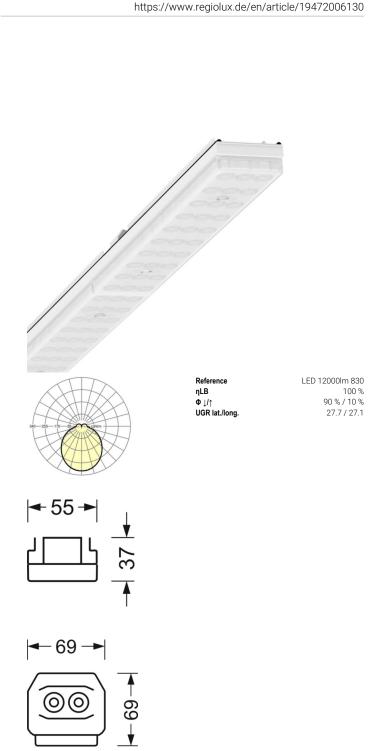

# LIGHTING TECHNOLOGY

| Placement                     | LED, Colour rendering/Light colour CRI ≥ |
|-------------------------------|------------------------------------------|
|                               | 80 / 3000K                               |
| Colour tolerance (MacAdam)    | 3SDCM                                    |
| Nominal luminous flux         | 10674lm                                  |
| LED service life              | 50000h L80/B10 (Tq 25°C)                 |
| Luminaire luminous efficiency | 156lm/W                                  |
| Beam angle                    | 115° (C0) / 110 ° (C90)                  |
| UGR lat./long.                | 27.7 / 27.1                              |
|                               |                                          |

### **MECHANICS**

| Housing colour         | traffic white RAL 9016                   |
|------------------------|------------------------------------------|
| Dimensions (LxWxH/DxH) | 1531mm x 55mm x 37mm                     |
| Weight (net)           | 1.9kg                                    |
| Type of installation   | Mounting rail system installation, Light |
|                        | structure                                |

### Dimensions

| L | 1531 mm | Length |
|---|---------|--------|
| В | 55 mm   | Width  |
| н | 37 mm   | Height |